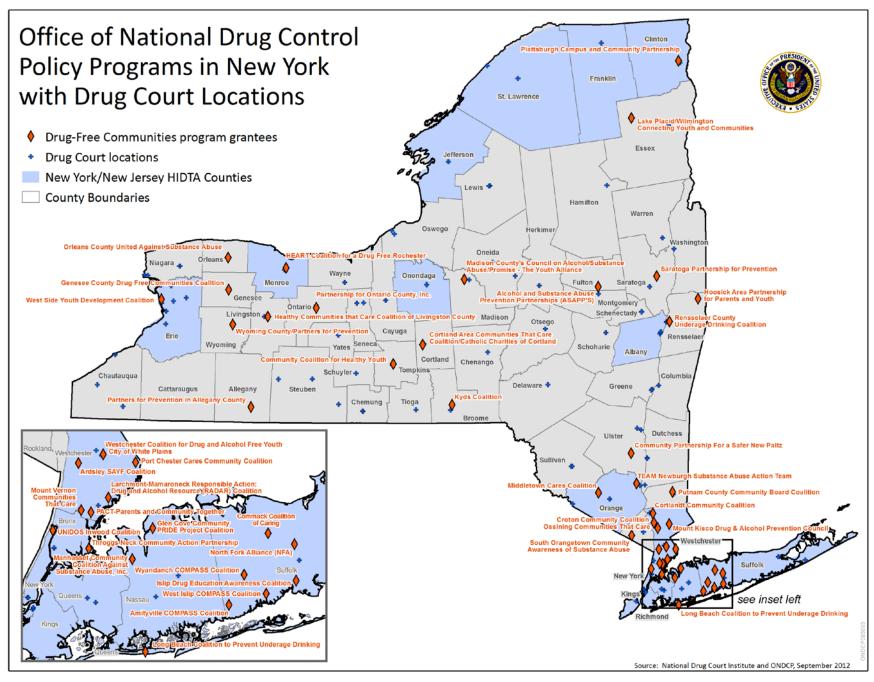

## The Drug Free Communities (DFC) Program

Recognizing that local problems require local solutions, Drug Free Communities (DFC) organizations mobilize communities to prevent youth drug use by creating local data-driven strategies to reduce drug use in the community. ONDCP works to foster the growth of new coalitions and support existing coalitions through the DFC grants. In FY 2012, the following New York coalitions received grants from ONDCP:

- Alcohol and Substance Abuse Prevention Partners (ASAPP'S)
- Amityville COMPASS Coalition
- Ardsley SAYF Coalition
- City of White Plains
- Commack Coalition of Caring
- Community Coalition for Healthy Youth
- Community Partnership for a Safer New Paltz
- Cortland Area Communities that Care Coalition/Catholic Charities of Cortland
- Cortlandt Community Coalition
- Croton Community Coalition
- Genesee County Drug Free Communities Coalition
- Glen Cove Community PRIDE Project Coalition
- Healthy Communities That Care Coalition of Livingston County
- HEART Coalition for a Drug Free Rochester
- Hoosick Area Partnership for Parents and Youth
- Islip Drug Education Awareness Coalition
- KYDS Coalition
- Lake Placid/Wilmington Connecting Youth and Communities
- Larchmont-Mamaroneck Responsible Action: Drug and Alcohol Resource (RADAR) Coalition
- Long Beach Coalition to Prevent Underage Drinking
- Madison County's Council on Alcohol/Substance Abuse/Promise – The Youth Alliance
- Manhasset Community Coalition Against Substance Abuse, Inc.
- Middletown Cares Coalition
- Mount Kisco Drug & Alcohol Prevention Council

- Mount Vernon Communities That Care
- North Fork Alliance (NFA)
- Orleans County United Against Substance Abuse
- Ossining Communities That Care
- PACT Parents and Community Together
- Partners for Prevention in Allegany County
- Partnership for Ontario County, Inc.
- Plattsburgh Campus and Community Partnership
- Port Chester Cares Community Coalition
- Putnam County Community Board Coalition
- Rensselaear County Underage Drinking Coalition
- Saratoga Partnership for Prevention
- Schuyler County Commission on Underage Drinking and Drugs (SCCUDD)
- South Orangetown Community Awareness of Substance Abuse
- TEAM Newburgh Substance Abuse Action Team
- Throggs Neck Community Action Partnership
- UNIDOS Inwood Coalition
- Wellcore, Inc.
- West Islip Compass Coalition
- West Side Youth Development Coalition
- Westchester Coalition for Drug and Alcohol Free Youth
- Wyandanch Compass Coalition
- Wyoming Cty/Partners for Prevention

Source: Office of National Drug Control Policy <a href="http://www.ondcp.gov/dfc/grantee\_map.html">http://www.ondcp.gov/dfc/grantee\_map.html</a>

## ONDCP High Intensity Drug Trafficking Area (HIDTA) County Info

The High Intensity Drug Trafficking Areas (HIDTA) program enhances and coordinates drug control efforts among local, state, and Federal law enforcement agencies. In designated HIDTA counties, the program provides agencies with coordination, equipment, technology, and additional resources to combat drug trafficking and its harmful consequences in critical regions of the United States.

#### **HIDTA Counties in New York**

**New York/New Jersey HIDTA:** New York City (Bronx, Kings, New York, Richmond, and Queens counties), Albany, Clinton, Erie, Franklin, Monroe, Nassau, Onondaga, Orange, St. Lawrence, Suffolk, and Westchester counties.

- The NY/NJ HIDTA invests in innovative partnerships with law enforcement agencies across four key areas: drug enforcement, information sharing, training, and drug abuse prevention.
- Major HIDTA-supported initiatives include:
  - o The New York OCDETF Strike Force, the New Jersey Drug Trafficking Organization Task Force, the El Dorado Money Laundering Task Force, and drug enforcement task forces upstate, all of which focus on disrupting and dismantling drug trafficking and/or money laundering operations;
  - o The Regional Fugitive Task Force, which focuses on apprehending most wanted fugitives; and
  - The Investigative Support Center, which provides HIDTA partners with strategic and timely drug intelligence.