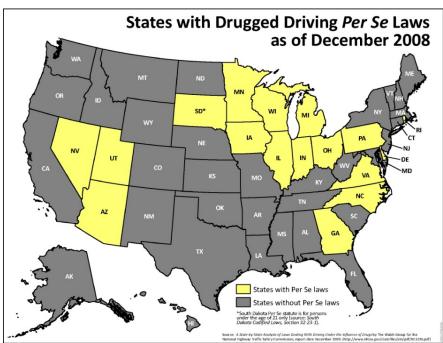

# State-Level Action: Enacting Per Se Standards for Impairment

Although all 50 states have laws driving. drugged against enforcement often lacks adequate to enforce and prosecute drugged driving. ONDCP encourages states to consider Per Se standards for impairment that make it illegal to drive a vehicle after taking illegal drugs. This is the same standard used successfully for 12 million commercial drivers in the United States over the past two decades. Per Se standards have been adopted in 17 states.

#### New York does not have a Per Se

**standard.** However, under Section 1192 of the **Consolidated Laws of New York**, no person shall operate a motor vehicle while the person's ability to do so is impaired by the use of a drug, as listed and defined elsewhere in the statute. Proof required: that the person was operating a motor vehicle in New York while using a drug, and that the drug impaired the person's ability to operate the vehicle. No possible defenses are found. Refusal to submit to a drug test is admissible in civil and criminal cases.