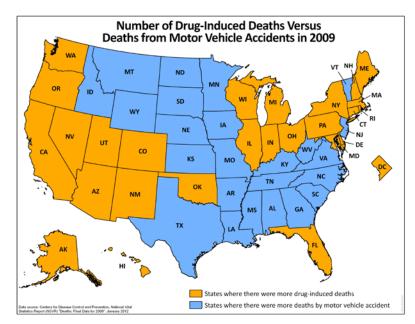

**Drug-Induced Deaths:** As a direct consequence of drug use, 1,797 persons died in New York in 2009. This is compared to the number of persons in New York who died from motor vehicle accidents (1,265) and firearms (958) in the same year. New York drug-induced deaths (9.2 per 100,000 population) were lower than the national rate (12.8 per 100,000).