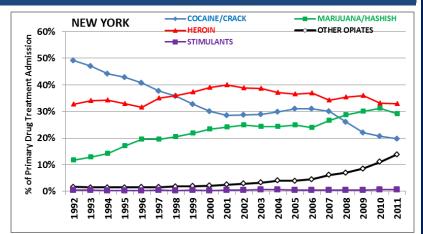

## **New York Primary Treatment Admissions:**

The graph on the right depicts substance abuse primary treatment admissions in New York from 1992 to 2011. The data show that heroin, followed by marijuana and cocaine, is the most commonly cited drug among primary drug treatment admissions in the state.